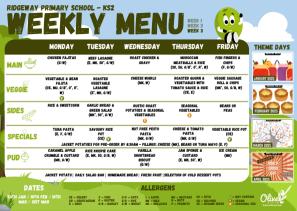

|                                                                                                 | EKI                                                      | 4 5 5                                               | MEN                                                                                | U WEEK 1<br>WEEK 2<br>WEEK 3                                        |                                                     |               |
|-------------------------------------------------------------------------------------------------|----------------------------------------------------------|-----------------------------------------------------|------------------------------------------------------------------------------------|---------------------------------------------------------------------|-----------------------------------------------------|---------------|
|                                                                                                 | MONDAY                                                   | TUESDAY                                             | WEDNESDAY                                                                          | THURSDAY                                                            | FRIDAY                                              | THEME DAYS    |
| MAIN 🖑                                                                                          | SPAGHETTI BEEF<br>BOLOGNESE<br>(G/W)                     | PEPPERONI PIZZA<br>(MK, G/W)                        | ROAST GAMMON &<br>GRAVY                                                            | MAKHANI CHICKEN<br>CURRY<br>(MK, G/W")                              | FISH FINGERS &<br>CHIPS<br>(F, G/W)                 |               |
| VEGGIE                                                                                          | VEGETABLE<br>BOLOGNESE WITH<br>SPAGHETTI<br>(0/W)<br>V   | MARGHERITA PIZZA<br>(MK, G/W)                       | CHEESE & TOMATO<br>PASTY<br>(E, MK, G/W)                                           | MAKHANI VEGETABLE<br>CURRY<br>(MK, G/W*)                            | VEGAN NUGGETS &<br>CHIPS<br>(0/W)<br>(0/W)          | ANUARY 2025   |
| SIDES                                                                                           | GARLIC BREAD &<br>GREEN SALAD<br>(MK", SO", G/W)         | SEASONED POTATO<br>WEDGES & BAKED<br>BEANS<br>(G/W) | RUSTIC ROAST POTATOES<br>& MEDLEY OF SEASONAL<br>VEGETABLES                        | GREEN BEANS &<br>CAULIFLOWER                                        | BEANS OR<br>PEAS                                    | FEBRUARY 2025 |
| SPECIALS                                                                                        | SAVOURY RICE<br>POT<br>(CE) 🏈<br>JACKET POTA             | TUNA PASTA<br>(E, F, G/W)<br>ATOES FOR PRE-ORDER    | VEGETABLE RICE POT<br>(CE)<br>(CE)<br>(CE)<br>(CE)<br>(CE)<br>(CE)<br>(CE)<br>(CE) | TOMATO & BASIL<br>PASTA<br>(CE, G/W) ()<br>SE (MK), BEANS OR TUNA D | NUT FREE PESTO<br>PASTA<br>(MK, G/W)<br>MAYO (E, F) | MASCHIERES    |
| PUD                                                                                             | CHOCOLATE CAKE &<br>CHOCOLATE SAUCE<br>(E, MK, SO', G/W) | ICED VANILLA<br>SPONGE<br>(E. MK, SO', G/W)         | HONEY & RAISIN<br>FLAPJACK<br>(G/B°, 0, W°)                                        | STRAWBERRY HOUSSE<br>(MK)                                           | CHOCOLATE CHIP<br>COOKIE<br>(E, MK, SO, G/W)        |               |
| JACKET POTATO   DAILY SALAD BAR   HOMEMADE BREAD   FRESH FRUIT   SELECTION OF COLD DESSERT POTS |                                                          |                                                     |                                                                                    |                                                                     |                                                     | APRI, 2025    |
| DATES<br>6TH JAN / 27TH JA<br>FEB / 17TH M                                                      | N / 24TH CE - CEL                                        |                                                     | C/0 - 0ATS<br>C/R - RYE<br>C/W - WHEAT<br>NO - MOLLUSOS                            | NU = MUSTARD S0 = S0YA<br>N = NUTS SU = SULA                        |                                                     | June          |