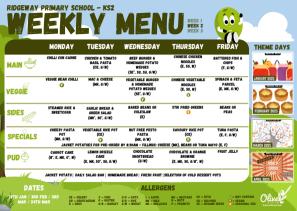

|                                                                                                 | EKI                                                      | 4 5 5                                               | MEN                                                                                | U WEEK 1<br>WEEK 2<br>WEEK 3                                        |                                                     |               |
|-------------------------------------------------------------------------------------------------|----------------------------------------------------------|-----------------------------------------------------|------------------------------------------------------------------------------------|---------------------------------------------------------------------|-----------------------------------------------------|---------------|
|                                                                                                 | MONDAY                                                   | TUESDAY                                             | WEDNESDAY                                                                          | THURSDAY                                                            | FRIDAY                                              | THEME DAYS    |
| MAIN 🖑                                                                                          | SPAGHETTI BEEF<br>BOLOGNESE<br>(G/W)                     | PEPPERONI PIZZA<br>(MK, G/W)                        | ROAST GAMMON &<br>GRAVY                                                            | MAKHANI CHICKEN<br>CURRY<br>(MK, G/W")                              | FISH FINGERS &<br>CHIPS<br>(F, G/W)                 |               |
| VEGGIE                                                                                          | VEGETABLE<br>BOLOGNESE WITH<br>SPAGHETTI<br>(0/W)<br>V   | MARGHERITA PIZZA<br>(MK, G/W)                       | CHEESE & TOMATO<br>PASTY<br>(E, MK, G/W)                                           | MAKHANI VEGETABLE<br>CURRY<br>(MK, G/W*)                            | VEGAN NUGGETS &<br>CHIPS<br>(0/W)<br>(0/W)          | ANUARY 2025   |
| SIDES                                                                                           | GARLIC BREAD &<br>GREEN SALAD<br>(MK", SO", G/W)         | SEASONED POTATO<br>WEDGES & BAKED<br>BEANS<br>(G/W) | RUSTIC ROAST POTATOES<br>& MEDLEY OF SEASONAL<br>VEGETABLES                        | GREEN BEANS &<br>CAULIFLOWER                                        | BEANS OR<br>PEAS                                    | FEBRUARY 2025 |
| SPECIALS                                                                                        | SAVOURY RICE<br>POT<br>(CE) 🏈<br>JACKET POTA             | TUNA PASTA<br>(E, F, G/W)<br>ATOES FOR PRE-ORDER    | VEGETABLE RICE POT<br>(CE)<br>(CE)<br>(CE)<br>(CE)<br>(CE)<br>(CE)<br>(CE)<br>(CE) | TOMATO & BASIL<br>PASTA<br>(CE, G/W) ()<br>SE (MK), BEANS OR TUNA D | NUT FREE PESTO<br>PASTA<br>(MK, G/W)<br>MAYO (E, F) | MASCHIERES    |
| PUD                                                                                             | CHOCOLATE CAKE &<br>CHOCOLATE SAUCE<br>(E, MK, SO', G/W) | ICED VANILLA<br>SPONGE<br>(E. MK, SO', G/W)         | HONEY & RAISIN<br>FLAPJACK<br>(G/B°, 0, W°)                                        | STRAWBERRY HOUSSE<br>(MK)                                           | CHOCOLATE CHIP<br>COOKIE<br>(E, MK, SO, G/W)        |               |
| JACKET POTATO   DAILY SALAD BAR   HOMEMADE BREAD   FRESH FRUIT   SELECTION OF COLD DESSERT POTS |                                                          |                                                     |                                                                                    |                                                                     |                                                     | APRI, 2025    |
| DATES<br>6TH JAN / 27TH JA<br>FEB / 17TH M                                                      | N / 24TH CE - CEL                                        |                                                     | C/0 - 0ATS<br>C/R - RYE<br>C/W - WHEAT<br>NO - MOLLUSOS                            | NU = MUSTARD S0 = S0YA<br>N = NUTS SU = SULA                        |                                                     | June          |